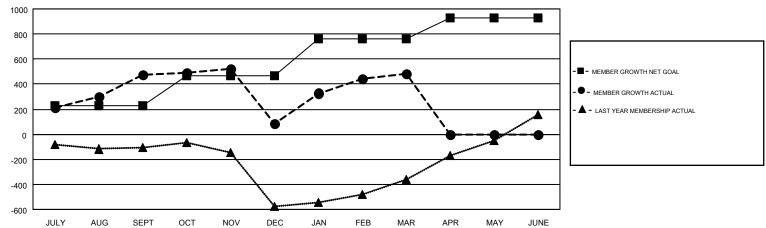

## GOALS AND ACTUAL MEMBERS CUMULATIVE

| DROPPED CLUBS: 23  DROPPED MEMBERS |            | 201 CLUBS OF 314 ADDED 1 OR MORE<br>NEW MEMBERS | GENDER DISTR  MALE  FEMALE      | 1BUTION<br>4,248 (60.09%)<br>2,821 (39.91%) |     |
|------------------------------------|------------|-------------------------------------------------|---------------------------------|---------------------------------------------|-----|
| DECEASED                           | 18         | CLICK HERE FOR CUMULATIVE  MEMBERSHIP DATA      | TOTAL FAMILY UNIT MEMBERS       |                                             | 509 |
| CLUB CANCELLED OTHER               | 371<br>668 |                                                 | FAMILY MEMBERS PAYING HALF DUES |                                             | 293 |
| TOTAL                              | 1,057      |                                                 | DUES                            |                                             |     |