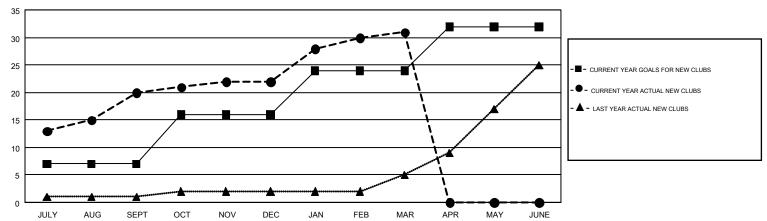

## GMT MONTHLY MEMBERSHIP PROGRESS REPORT

Multiple District 404

Results as of: 3/31/2019

LOCATION: NIGERIA

## **GMT CA 6-Afr** Clubs Members RESULTS FOR 2018-2019 RESULTS FOR 2018-2019 NEW CLUB GOAL NEW CLUBS DROPPED CLUBS MEMBER GROWTH NET MEMBER GROWTH DROPPED QUARTER QUARTER GOAL ACTUAL MEMBERS ACTUAL (including transfers) 20 7 230 722 210 JULY/AUG/SEPT JULY/AUG/SEPT 2 13 240 322 694 OCT/NOV/DEC OCT/NOV/DEC 8 9 3 290 593 154 JAN/FEB/MAR JAN/FEB/MAR 8 0 0 170 0 0 APR/MAY/JUNE APR/MAY/JUNE

## GOALS AND ACTUAL NEW CLUBS CUMULATIVE



## GOALS AND ACTUAL MEMBERS CUMULATIVE



| DROPPED CLUBS: 23  DROPPED MEMBERS |            | 201 CLUBS OF 314 ADDED 1 OR MORE<br>NEW MEMBERS | GENDER DISTR  MALE  FEMALE      | 1BUTION<br>4,248 (60.09%)<br>2,821 (39.91%) |     |
|------------------------------------|------------|-------------------------------------------------|---------------------------------|---------------------------------------------|-----|
| DECEASED                           | 18         | CLICK HERE FOR CUMULATIVE  MEMBERSHIP DATA      | TOTAL FAMILY UNIT MEMBERS       |                                             | 509 |
| CLUB CANCELLED OTHER               | 371<br>668 |                                                 | FAMILY MEMBERS PAYING HALF DUES |                                             | 293 |
| TO